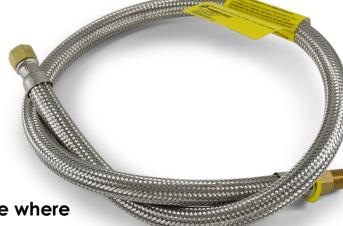

## 8mm Stainless Steel Braided Gas Hose HO1002

### **Application:**

Connecting appliances to gas supply (e.g. cookers, dryers, BBQ's, water heaters, HVAC etc.) where a high integrity seal is required.

#### **Specifications:**

- Hose Diameter: 8mm
- Hose length: 900mm
- End fittings: 1/4" Female Convex Swivel x 1/4" Male BSP
- AGA Approved
- Designed and Manufactured in accordance with AS/NZS 1869
- Gas Classification: Class B and D
- Maximum Pressure:
  - Class B: 14 kPa
  - Class D: 2,600 kPa
- Temperature Range: -20°C to +125°C\*
- Tighten to: 10 Nm 12 Nm